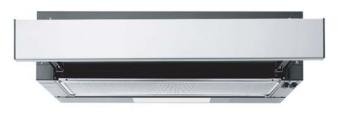

#### STD<sub>60</sub>

#### 60cm FIXED RANGEHOOD

- 60cm wide
- Stainless steel construction
- Washable acrylic filter
- Single motor
- Single light
- 180 cubic metre per hour extraction
- 3 speed fan